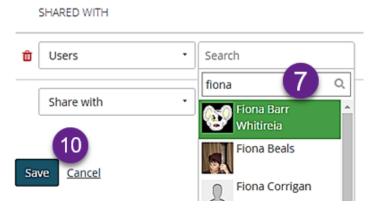

## Share page

- 1. Click on the Burger menu
- 2. Select: Pages and collections
- 3. Click on the padlock at the bottom of the Page or Collection you want to share

- 5. Open the Share with dropdown
- 6. Choose: Person
- 7. Type your tutor's name in the search box
- 8. Click on the correct person

- 9. Repeat for more users
- 10. Click Save when finished