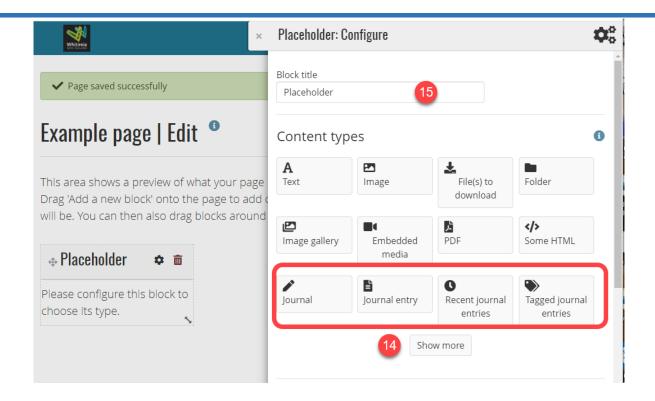

#### 14.Click

- Journal will add the whole journal and all entries
- Journal entry will only add the entry you chose
- Tagged journal entries you can tag entries and they will display automatically on your page

- 15. Name the block appropriately. If you remove the text "Placeholder" the block will automatically be given the name of the selected journal.
- 16. Click circle next to the name of the journal or entry you want added to your page