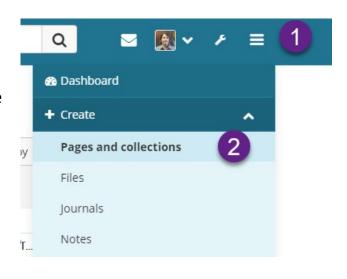

## Add journal to a page

- 8. Click on the burger menu
- 9. Click on Pages and Collections
- 10.Click on + Add
- 11.Click on Page
- 12. Fill in an appropriate title, scroll down and click