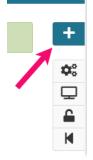

#### In edit mode:

13. Click and drag the **blue +** (top right) onto your page. (If you can't see this you need to click the pencil so you are in edit mode.)