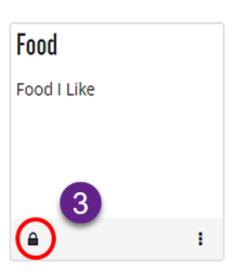

## Share page

- 1. Click on the Burger menu
- 2. Select: Pages and collections
- 3. Click on the padlock at the bottom of the Page or Collection you want to share

- 5. Open the Share with dropdown
- 6. Choose: Person
- 7. Type your tutor's name in the search box
- 8. Click on the correct person