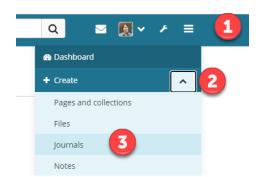

### Create journal

- Log on to Moodle
- Click on the **Remahara** logo in the side panel
- 1. Click on the burger menu (three lines, top right)
- 2. Click on the arrow beside: Create
- 3. Click on: Journals