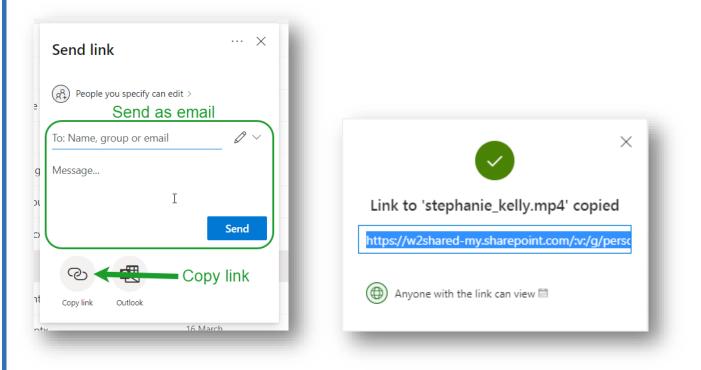

stephanie\_kelly.mp4

0

Þ

3. This option provides a shareable link to the file or folder. The link can be:

- sent as an email (type your tutor's email address) OR
- added to other documents such as a Word document (copy and paste)