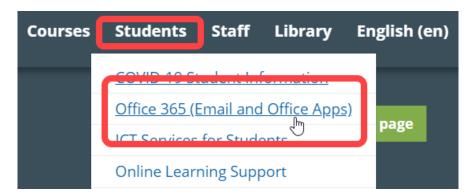

How do I access Office 365?

- Go to <u>https://portal.office.com</u> to sign-in and access Office 365.
- Or, if you are on Moodle you can access it from the **Students** drop-down menu

Contact **ICT** for password support: