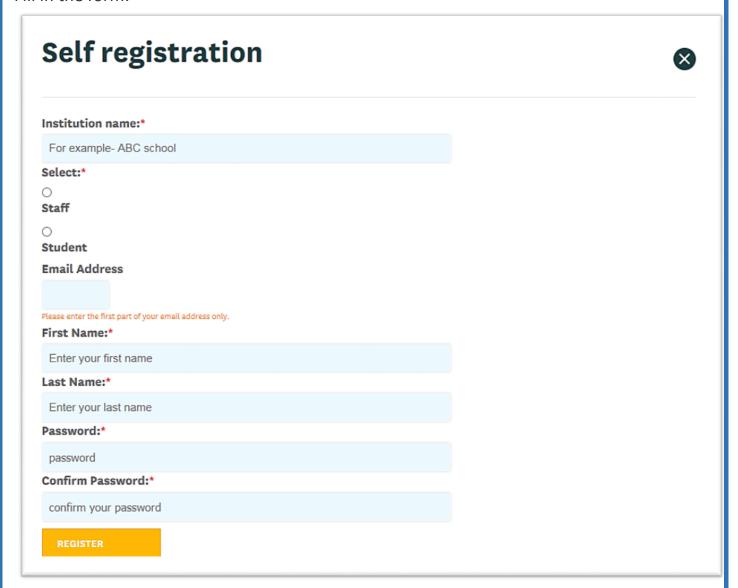

## **How to Register**

Go to: <a href="http://www.etv.org.nz">http://www.etv.org.nz</a>

Select:

Select:

Fill in the form: