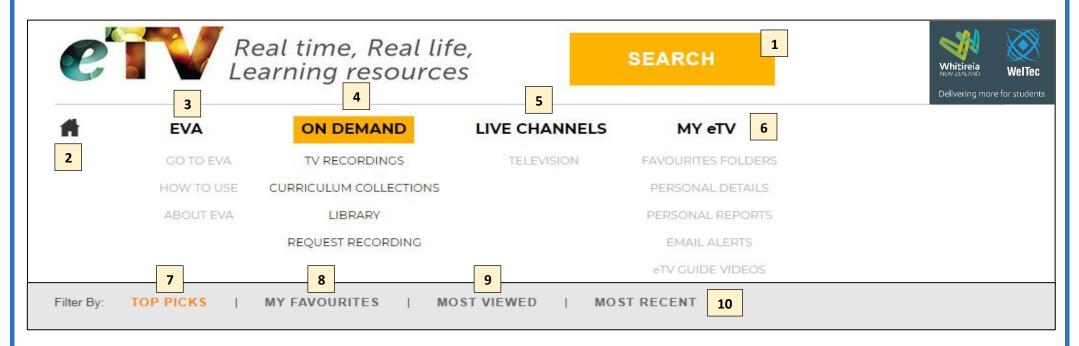

## **Navigation**

| 1 | Search by: Keywords. Filter by: Subjects, Sources, categories, Age levels                                                                                                                                                        | 6  | Your: Favourites folder, account details and useful help guides |
|---|----------------------------------------------------------------------------------------------------------------------------------------------------------------------------------------------------------------------------------|----|-----------------------------------------------------------------|
| 2 | Home                                                                                                                                                                                                                             | 7  | Topical resources                                               |
| 3 | <b>EVA</b> Enhanced Video Annotation service. Our Basic subscription allows us 5 annotation tools that make it easy to turn any video into an interactive video.                                                                 | 8  | Your favourites folder                                          |
| 4 | <ul> <li>Freeview, Sky and International channels</li> <li>Collections to suit curriculum topics at different levels</li> <li>Links to other libraries</li> <li>Ability to request a show to be recorded and archived</li> </ul> | 9  | Most viewed resources                                           |
| 5 | Live Freeview and International channels                                                                                                                                                                                         | 10 | Recent additions to the archive                                 |